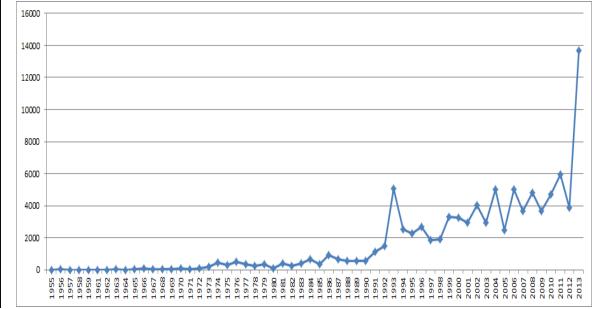

# Non-Required Filings (NRF) by Year

| 1955 | 13  | 1974 | 454  |
|------|-----|------|------|
| 1956 | 37  | 1975 | 295  |
| 1957 | 1   | 1976 | 498  |
| 1958 | 2   | 1977 | 373  |
| 1959 | 6   | 1978 | 261  |
| 1961 | 3   | 1979 | 359  |
| 1962 | 8   | 1980 | 119  |
| 1963 | 30  | 1981 | 387  |
| 1964 | 15  | 1982 | 226  |
| 1965 | 69  | 1983 | 400  |
| 1966 | 109 | 1984 | 656  |
| 1967 | 24  | 1985 | 353  |
| 1968 | 40  | 1986 | 904  |
| 1969 | 66  | 1987 | 646  |
| 1970 | 99  | 1988 | 571  |
| 1971 | 67  | 1989 | 563  |
| 1972 | 82  | 1990 | 569  |
| 1973 | 173 | 1991 | 1118 |
| 1974 | 454 | 1992 | 1489 |

| 1992 | 1489 |
|------|------|
| 1993 | 5061 |
| 1994 | 2530 |
| 1995 | 2265 |
| 1996 | 2662 |
| 1997 | 1840 |
| 1998 | 1904 |
| 1999 | 3303 |
| 2000 | 3267 |
| 2001 | 2924 |
| 2002 | 4031 |
|      |      |

| 2003 | 2947  |
|------|-------|
| 2004 | 5025  |
| 2005 | 2500  |
| 2006 | 5031  |
| 2007 | 3669  |
| 2008 | 4838  |
| 2009 | 3687  |
| 2010 | 4729  |
| 2011 | 5937  |
| 2012 | 3864  |
| 2013 | 13708 |
|      |       |