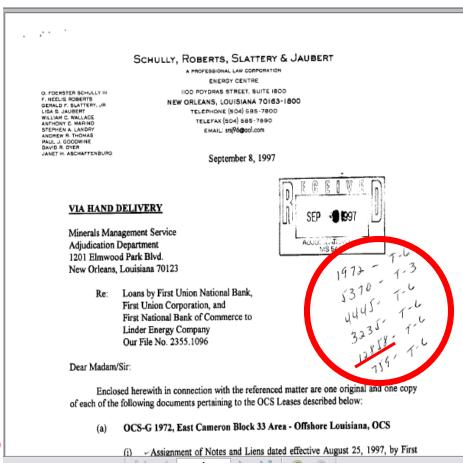

# One type of Error in the BOEM NRF database

This document was indexed to G02858, but should have been G12858.

**ADJUD Data** 

The OCS BBS has corrected its database as these are found and report the errors to the MMS as well.