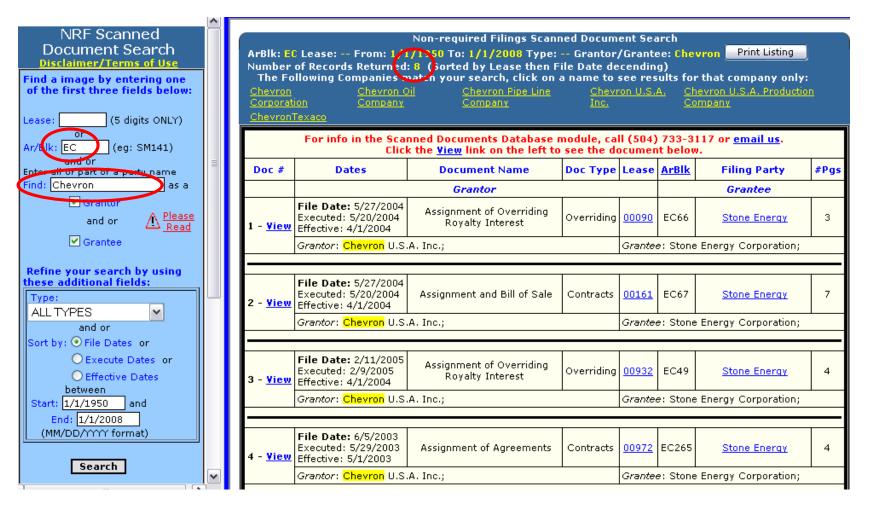

# OCS BBS example how to easily narrow your NRF search by entering more criteria after each search Search "EC" in the area/block field, returns 3,019 results Now enter "Chevron", narrows to 8 results

OCS BBS example how to easily narrow your NRF search by entering more criteria after each search Search "EC" in the area/block field, returns 3,019 results Now enter "Chevron", narrows to 8 results Now choose the "Overriding" type, narrows to 2 results