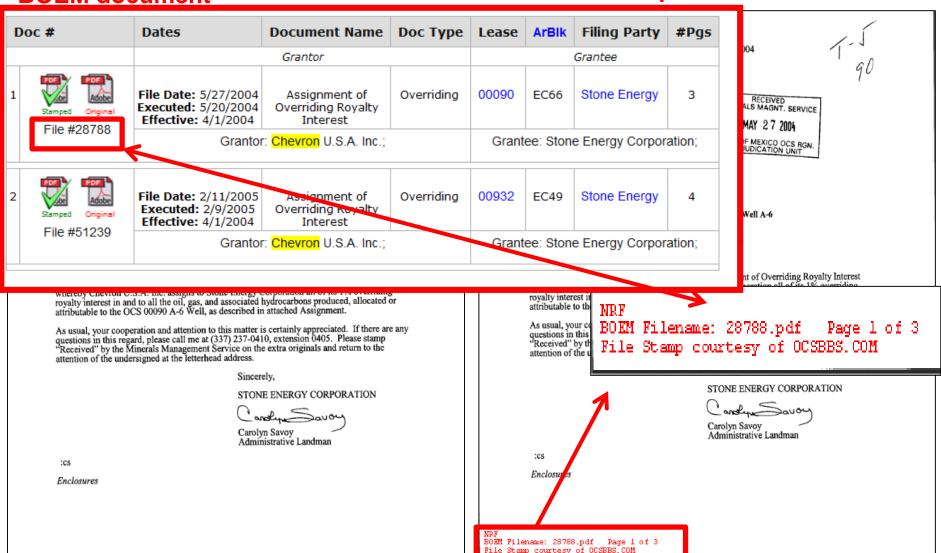

# OCS BBS Index easily ties to Doc ID

### **BOEM document**

### **OCS BBS stamped document**