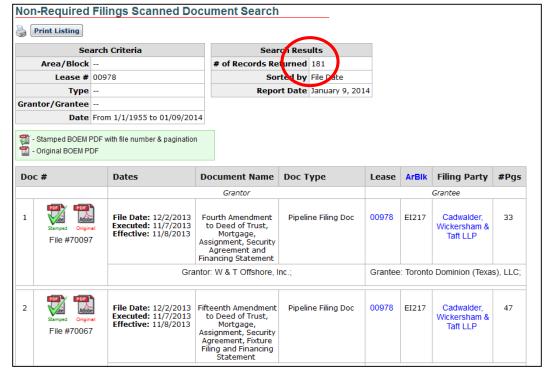

## Another example error found in the NRF database

Lease G01898 shows 151 entries on the BOEM site and 181 on the OCS BBS. We captures the missing leases not indexed.