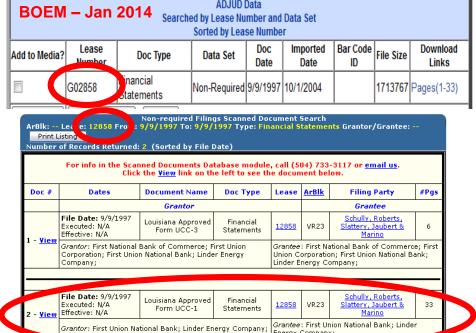

# One type of Error in the BOEM NRF database

This document was indexed to G02858, but should have been G12858.

**ADJUD Data** 

The OCS BBS has corrected its database as these are found and report the errors to the MMS as well.