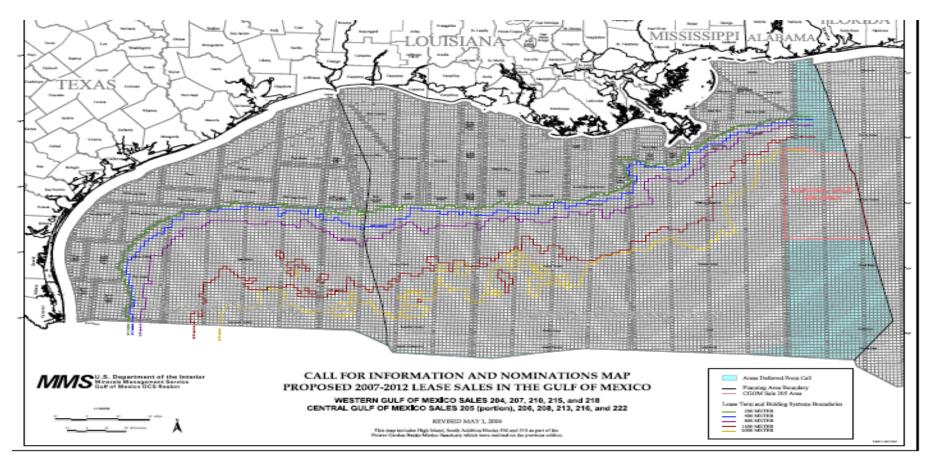

# 2014 PLANO NGL Seminar

New Orleans Hub Club & Pelicans Game Monday, Jan 13, 2014

Using the BOEM/BSEE and <u>www.ocsbbs.com</u> websites to research and run title on OCS Leases located in the OCS Gulf of Mexico (Federal Lands)

- Non-Required Filings (NRF)
- Lease File Documents (LFD)
- Due Diligence from a Field and In-house Perspective

By: Benjamin J. Waring, JD, CPL (Waring & Associates and OCS BBS) Diane Mayo, Chevron USA

# BOEM Proposed 2007-2012 Map



#### **Future Lease Sales:**

BOEM sales 231 & 225 - March 19, 2014 (New Orleans, Superdome)





#### CALL FOR INFORMATION AND NOMINATIONS MAP Eastern GOM Planning Area Lease Sales 225 and 226 for 2012-2017 Program





### CALL FOR INFORMATION AND NOMINATIONS MAP

Central Planning Area Lease Sales 231, 235, 241, 247

Western Planning Area Lease Sales 233, 238, 246, 248





- 89 blocks
- 158,584 acres
- Planning Area B oundary
- Protraction Area Boundary



# Non-Required Filings (NRF) by Year

| 1955 | 13  | 1974 | 454  |
|------|-----|------|------|
| 1956 | 37  | 1975 | 295  |
| 1957 | 1   | 1976 | 498  |
| 1958 | 2   | 1977 | 373  |
| 1959 | 6   | 1978 | 261  |
| 1961 | 3   | 1979 | 359  |
| 1962 | 8   | 1980 | 119  |
| 1963 | 30  | 1981 | 387  |
| 1964 | 15  | 1982 | 226  |
| 1965