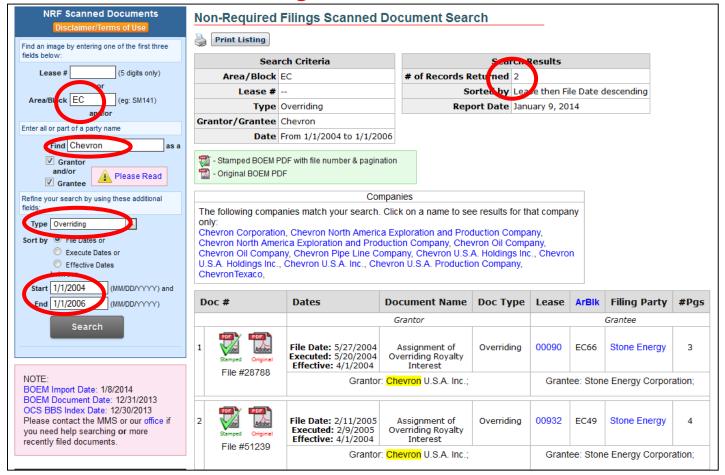

# OCS BBS example how to easily narrow your NRF search by entering more criteria after each search Search EC in the area/block field, returns 3,019 results

# OCS BBS example how to easily narrow your NRF search by entering more criteria after each search Search "EC" in the area/block field, returns 3,019 results Now enter "Chevron", narrows to 8 results

OCS BBS example how to easily narrow your NRF search by entering more criteria after each search Search "EC" in the area/block field, returns 3,019 results Now enter "Chevron", narrows to 8 results Now choose the "Overriding" type, narrows to 2 results

OCS BBS example how to easily narrow your NRF search by entering more criteria after each search

Searching "EC" in the area/block field narrows to 5,567 records You can also type "Chevron", narrows results to 70 records Now choose the "Overriding" type, narrows to 19 results Now enter date range 1/1/2004 to 1/1/2006, 2 result found.