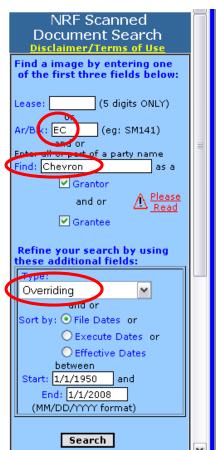

# OCS BBS example how to easily narrow your NRF search by entering more criteria after each search Search "EC" in the area/block field, returns 3,019 results Now enter "Chevron", narrows to 8 results

OCS BBS example how to easily narrow your NRF search by entering more criteria after each search Search "EC" in the area/block field, returns 3,019 results Now enter "Chevron", narrows to 8 results Now choose the "Overriding" type, narrows to 2 results