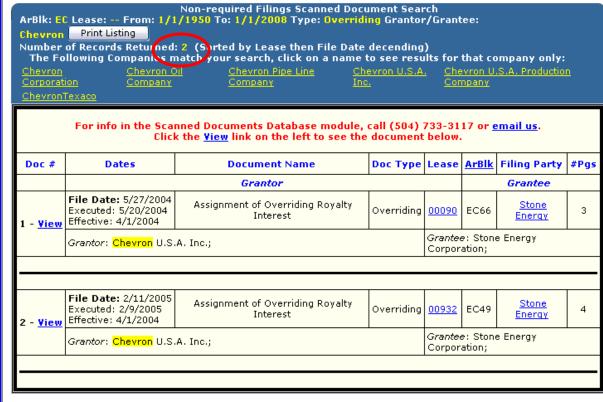

# OCS BBS example how to easily narrow your NRF search by entering more criteria after each search Search "EC" in the area/block field, returns 3,019 results Now enter "Chevron", narrows to 8 results

OCS BBS example how to easily narrow your NRF search by entering more criteria after each search Search "EC" in the area/block field, returns 3,019 results Now enter "Chevron", narrows to 8 results Now choose the "Overriding" type, narrows to 2 results