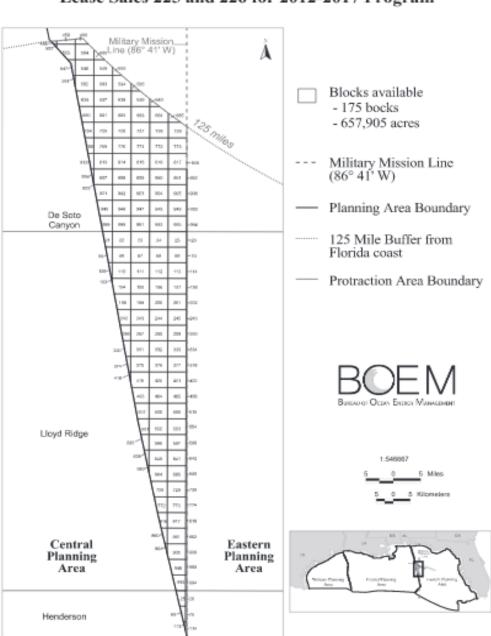

### CALL FOR INFORMATION AND NOMINATIONS MAP

Central Planning Area Lease Sales 231, 235, 241, 247

Western Planning Area Lease Sales 233, 238, 246, 248

- 89 blocks
- 158,584 acres
- Planning Area B oundary
- Protraction Area Boundary