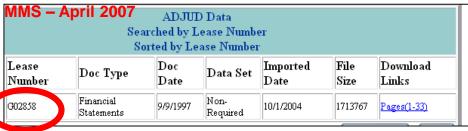

# One type of Error in the BOEM NRF database

This document was indexed to G02858, but should have been G12858.

**ADJUD Data** 

The OCS BBS has corrected its database as these are found and report the errors to the MMS as well.