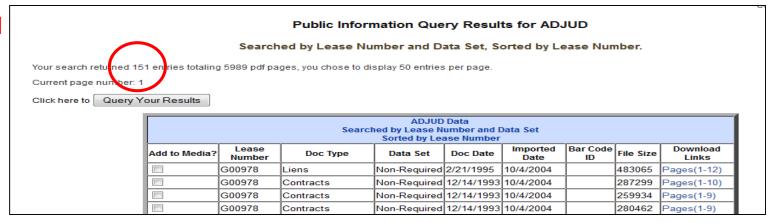

## Another example error found in the NRF database

Lease G01898 shows 151 entries on the BOEM site and 181 on the OCS BBS. We captures the missing leases not indexed.