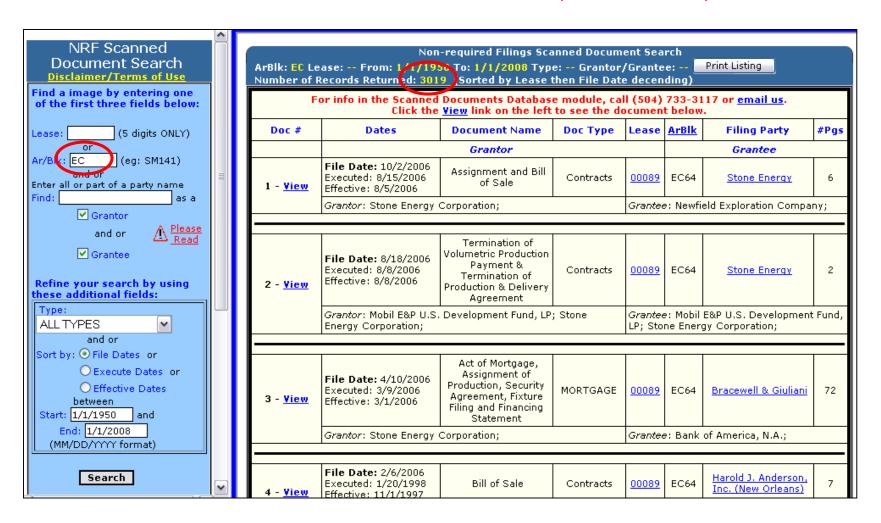

# OCS BBS example how to easily narrow your NRF search by entering more criteria after each search Search EC in the area/block field, returns 3,019 results